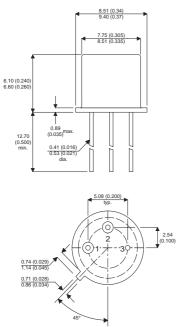

Dimensions in mm (inches).

**BUY81** 

Bipolar NPN Device in a Hermetically sealed TO39 Metal Package.

**Bipolar NPN Device.** 

$$V_{CEO} = 60V$$

I<sub>c</sub> = 7.5A

All Semelab hermetically sealed products can be processed in accordance with the requirements of BS, CECC and JAN, JANTX, JANTXV and JANS specifications

## TO39 (TO205AD) PINOUTS

2 - Base

1 – Emitter

3 – Collector

| Parameter                 | Test Conditions          | Min. | Тур. | Max. | Units |
|---------------------------|--------------------------|------|------|------|-------|
| V <sub>CEO</sub> *        |                          |      |      | 60   | V     |
| I <sub>C(CONT)</sub>      |                          |      |      | 7.5  | А     |
| h <sub>FE</sub>           | @ 5/1 ( $V_{ce} / I_c$ ) | 40   |      |      | -     |
| f <sub>t</sub>            |                          |      | 60M  |      | Hz    |
| P <sub>D</sub>            |                          |      |      | 24   | W     |
| * Maximum Working Voltage |                          |      |      |      |       |